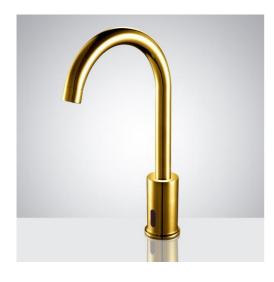

### WELLA GOOSE NECK AUTOMATIC COMMERCIAL SENSOR FAUCET B510 - GOLD TONE FINISH SPECS

#### Specs:

- Installation Holes: One Hole
- Number of Handles: Hands free
- Dia.of Inlet Pipe: G(1/2)"
- Dia.of Outlet Pipe: G(1/2)"
- Water Pressure: 0.05Mpa-0.8Mpa
- Power and Voltage: DC.6V AC.220V-50/60Hz
- Power Consumption: 0.5mW(DC) 2W(DC)
- Detection Zone: Factory Settings 60CM
- Ambient Temperature: 0.1-45 Degress
- Degree of Protection by enclosure: IP56
- Operated by AA X 4 (not included)
- Power: DC6V (4AA Alkaline batteries)
- Power Consumption: ≤0.5mW
- Great for both home and commercial use