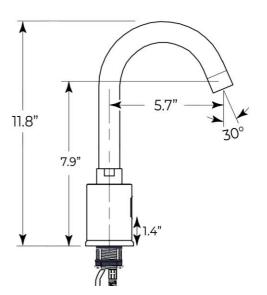

#### Specs:

- Installation Holes: One Hole
- Number of Handles: Hands free
- Dia.of Inlet Pipe: G(1/2)"
- Dia.of Outlet Pipe: G(1/2)"
- Water Pressure: 0.05Mpa-0.8Mpa
- Power and Voltage: DC.6V AC.220V-50/60Hz
- Power Consumption: 0.5mW(DC) 2W(DC)
- Detection Zone: Factory Settings 60CM
- Ambient Temperature: 0.1-45 Degress
- Degree of Protection by enclosure: IP56
- Operated by AA X 4 (not included)
- Power: DC6V (4AA Alkaline batteries)
- Power Consumption: ≤0.5mW
- Great for both home and commercial use