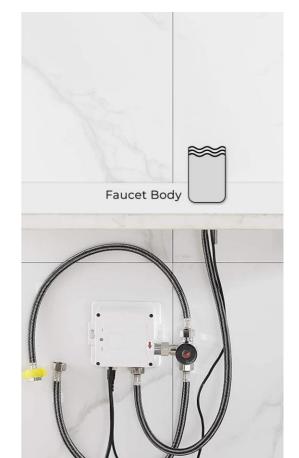

#### Specs:

- Installation Holes: One Hole
- Number of Handles: Hands free
- Dia.of Inlet Pipe: G(1/2)"
- Dia.of Outlet Pipe: G(1/2)"
- Water Pressure: 0.05Mpa-0.8Mpa
- Power and Voltage: DC.6V AC.220V-50/60Hz
- Power Consumption: 0.5mW(DC) 2W(DC)
- Detection Zone: Factory Settings 60CM
- Ambient Temperature: 0.1-45 Degress
- Degree of Protection by enclosure: IP56
- Operated by AA X 4 (not included)
- Power: DC6V (4AA Alkaline batteries)
- Power Consumption: ≤0.5mW
- Great for both home and commercial use